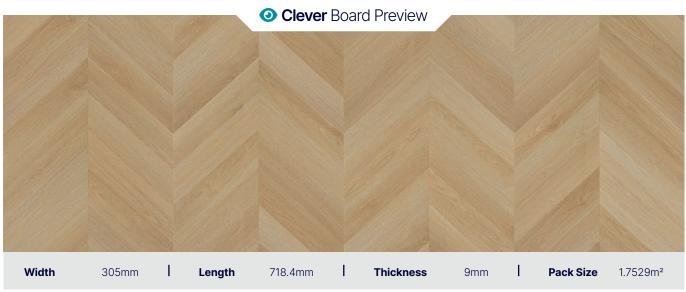

#### **Specifications**

305mm x 718.4mm x 9mm Board Size (W x L x H)

1.7529m<sup>2</sup> - 8 Full Length **Pack Size** 

**Patterns / Variation** 36 / 648

0.5mm | Heavy Commercial **Wear Layer** 

**Surface Grade / Finish** Super Matt