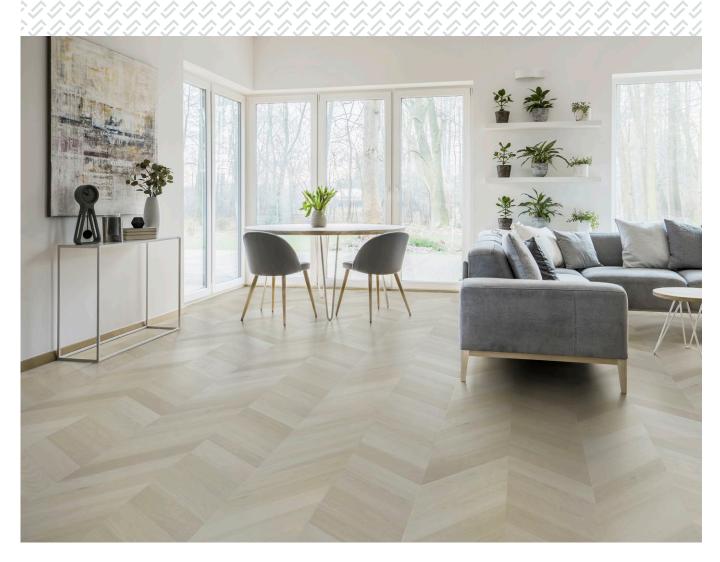

## **Hybrid** Immortal Chevron

Our Hybrid collections:

- Fusion
- Enchanted
- Superior
- Scenic
- Immortal Chevron

That's Clever.

Our divine chevron patterned flooring features a touchable super matt surface with a realistic embossed finish for an inspired look that's durable enough to stand the test of time.

- Chevron board pattern.
- Multi pattern, real timber look.
- Suitable for silicone finish.
- Pet friendly.

## Clever features list

Elegance meets modernity with a unique V-shaped arrow pattern and striking 45 degree cuts that are enough to bring any space to life. Chevron board patterns are ideal for big statement areas.