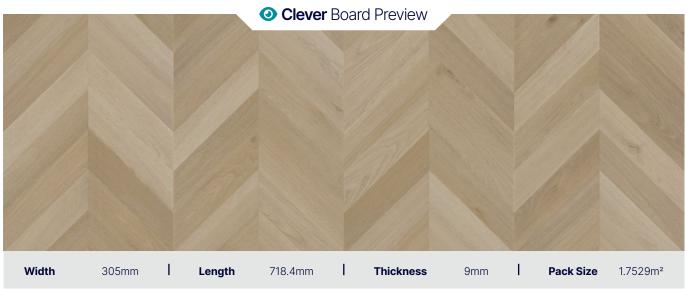

#### **Specifications**

305mm x 718.4mm x 9mm Board Size (W x L x H)

1.7529m<sup>2</sup> - 8 Full Length **Pack Size** 

**Patterns / Variation** 36 / 648

0.5mm | Heavy Commercial **Wear Layer** 

**Surface Grade / Finish** Super Matt

**Profile** 

**Texture** 

**Sub Floor Level** 4mm / 2m

**Grout Lines Over Tiles** <=8mm

**Installation Method** Floating

**Finish Around Walls** Skirting / Scotia / Silicone