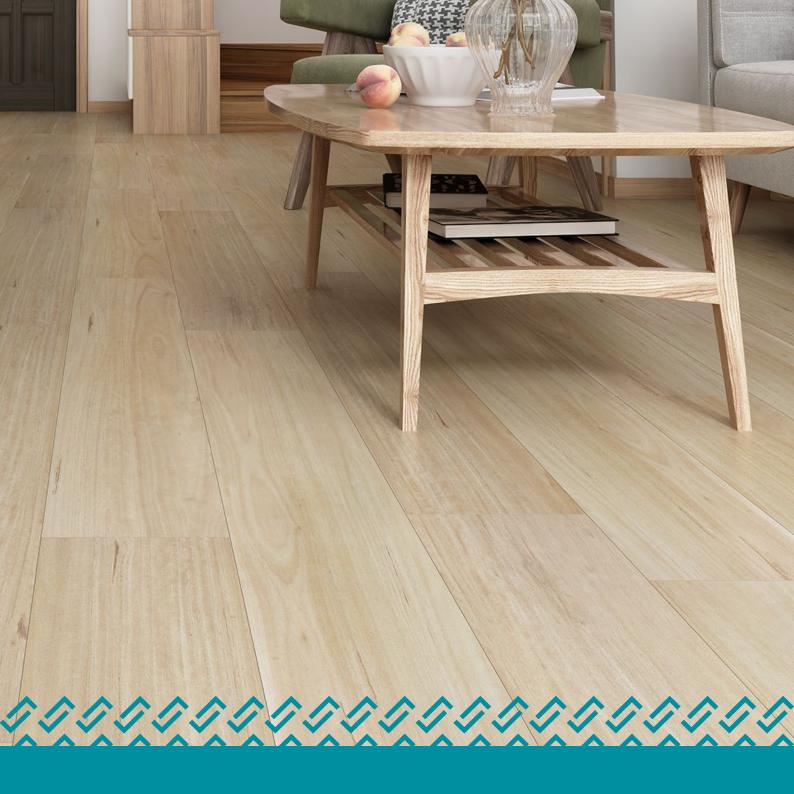

## Our Hybrid Product

Get the best of both worlds with our Hybrid solutions.
Get a natural timber-like look with our ultra-realistic emboss technology.

Great for families and high traffic areas, Hybrid flooring is water resistant and easy to clean.

Our Hybrid collections:

- Fusion
- Enchanted
- Superior
- Scenic
- Immortal Chevron

That's Clever.

Our divine chevron patterned flooring features a touchable super matt surface with a realistic embossed finish for an inspired look that's durable enough to stand the test of time.

- Chevron board pattern.
- Multi pattern, real timber look.
- Suitable for silicone finish.
- Pet friendly.