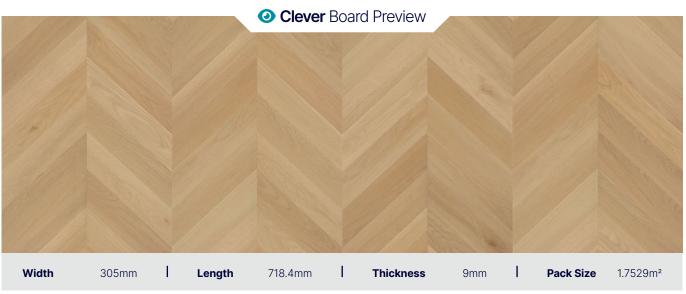

#### **Specifications**

305mm x 718.4mm x 9mm Board Size (W x L x H)

1.7529m<sup>2</sup> - 8 Full Length **Pack Size** 

**Patterns / Variation** 36 / 648

0.5mm | Heavy Commercial **Wear Layer** 

**Surface Grade / Finish** Super Matt