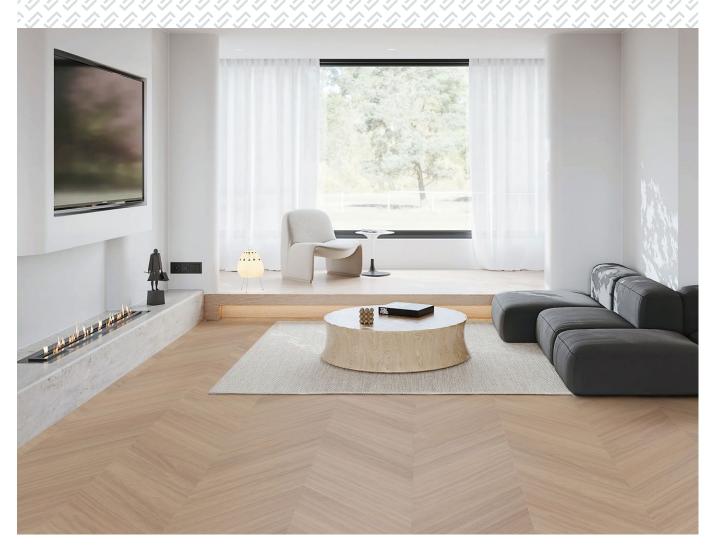

## **Hybrid** Immortal Chevron

Our Hybrid collections:

- Fusion
- Enchanted
- Superior
- Scenic
- Immortal Chevron

That's Clever.

Our divine chevron patterned flooring features a touchable super matt surface with a realistic embossed finish for an inspired look that's durable enough to stand the test of time.

- Chevron board pattern.
- Multi pattern, real timber look.
- Suitable for silicone finish.
- Pet friendly.

## Clever features list

Elegance meets modernity with a unique V-shaped arrow pattern and striking 45 degree cuts that are enough to bring any space to life. Chevron board patterns are ideal for big statement areas.