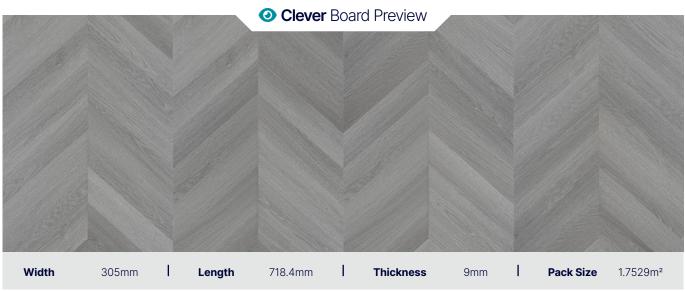

#### **Specifications**

305mm x 718.4mm x 9mm Board Size (W x L x H)

1.7529m<sup>2</sup> - 8 Full Length **Pack Size** 

**Patterns / Variation** 36 / 648

0.5mm | Heavy Commercial **Wear Layer** 

**Surface Grade / Finish** Super Matt