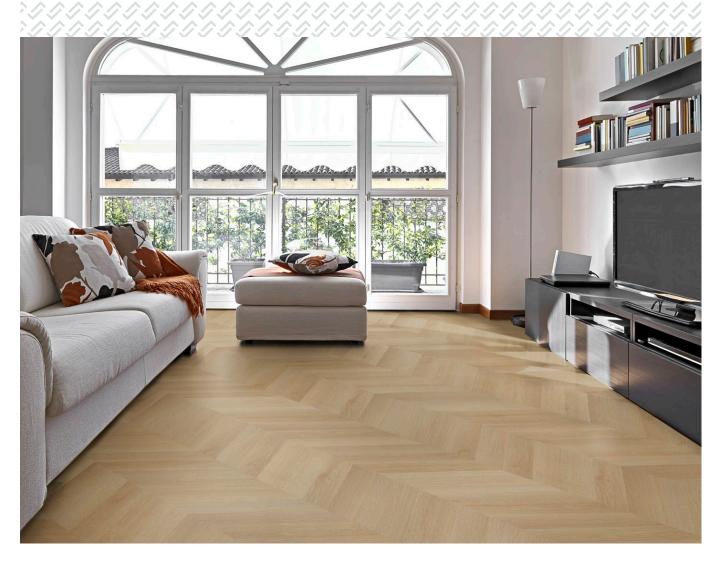

## **Hybrid** Immortal Chevron

Our Hybrid collections:

- Fusion
- Enchanted
- Superior
- Scenic
- Immortal Chevron

That's Clever.

Our divine chevron patterned flooring features a touchable super matt surface with a realistic embossed finish for an inspired look that's durable enough to stand the test of time.

- Chevron board pattern.
- Multi pattern, real timber look.
- Suitable for silicone finish.
- Pet friendly.

## Clever features list

Elegance meets modernity with a unique V-shaped arrow pattern and striking 45 degree cuts that are enough to bring any space to life. Chevron board patterns are ideal for big statement areas.