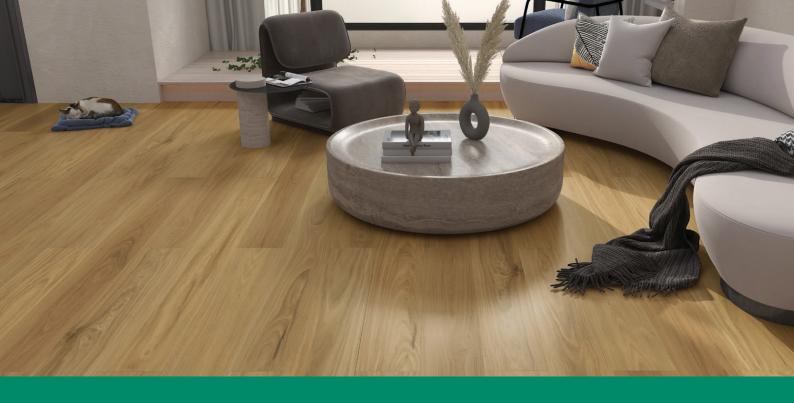

## Our Hybrid Product

Get the best of both worlds with our Hybrid solutions.
Get a natural timber-like look with our ultra-realistic emboss technology.

Great for families and high traffic areas, Hybrid flooring is water resistant and easy to clean.

Our Hybrid collections:

- Fusion
- Enchanted
- Superior
- Scenic
- Immortal Chevron

That's Clever.

Our divine chevron patterned flooring features a touchable super matt surface with a realistic embossed finish for an inspired look that's durable enough to stand the test of time.

- Chevron board pattern.
- Multi pattern, real timber look.
- Suitable for silicone finish.
- Pet friendly.