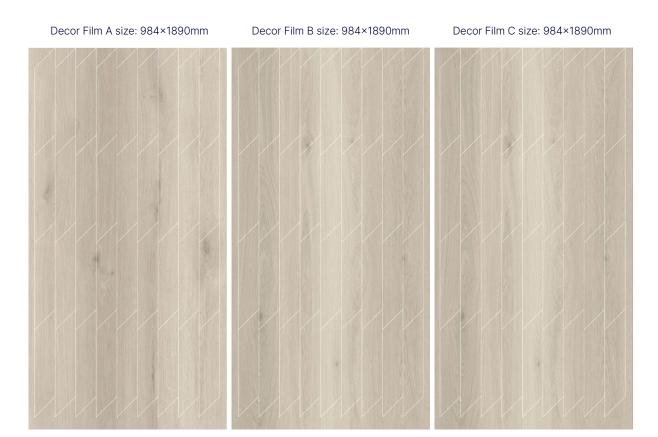

space to life. Chevron board patterns are ideal for big statement areas.



Pattern variation is essentially the level of realism that is achievable with a product. Our eyes are great at picking out repetition, but we can fool them into thinking there is less than there actually is. We achieve this by designing patterns that are larger than our boards and then cutting them in multiple different spots.



A super matt finish is more textured and less reflective which hides scratches and dust, making them less visible.



Higher scratch resistance and ability to deal with throwing, dropping and banging of toys and other objects make this collection suitable for families. Relatively high water resistance also helps with spills that don't sit for long periods of time.

## **Clever** patterns



Blended patterns, total 5.4m² pattern non repeat



## **Hades Blackbutt**





## **Loki Spotted Gum**







## **Apollo**







## **Athena**







## Odin







## Hera







## Zeus







## **Thor**







#### **Swatch index**



**Hades Blackbutt** 

Apollo

Zeus



**Loki Spotted Gum** 







Odin



Hera

889W07



**Thor** 

#### **Specifications**

305mm x 718.4mm x 9mm Board Size (W x L x H)

1.7529m<sup>2</sup> - 8 Full Length **Pack Size** 

**Patterns / Variation** 36 / 648

0.5mm | Heavy Commercial **Wear Layer** 

**Surface Grade / Finish** Super Matt

**Profile** 

**Texture** 

**Sub Floor Level** 4mm / 2m

**Grout Lines Over Tiles** <=8mm

**Installation Method** Floating

**Finish Around Walls** Skirting / Scotia / Silicone

#### **Certifications**

**Fire Rat