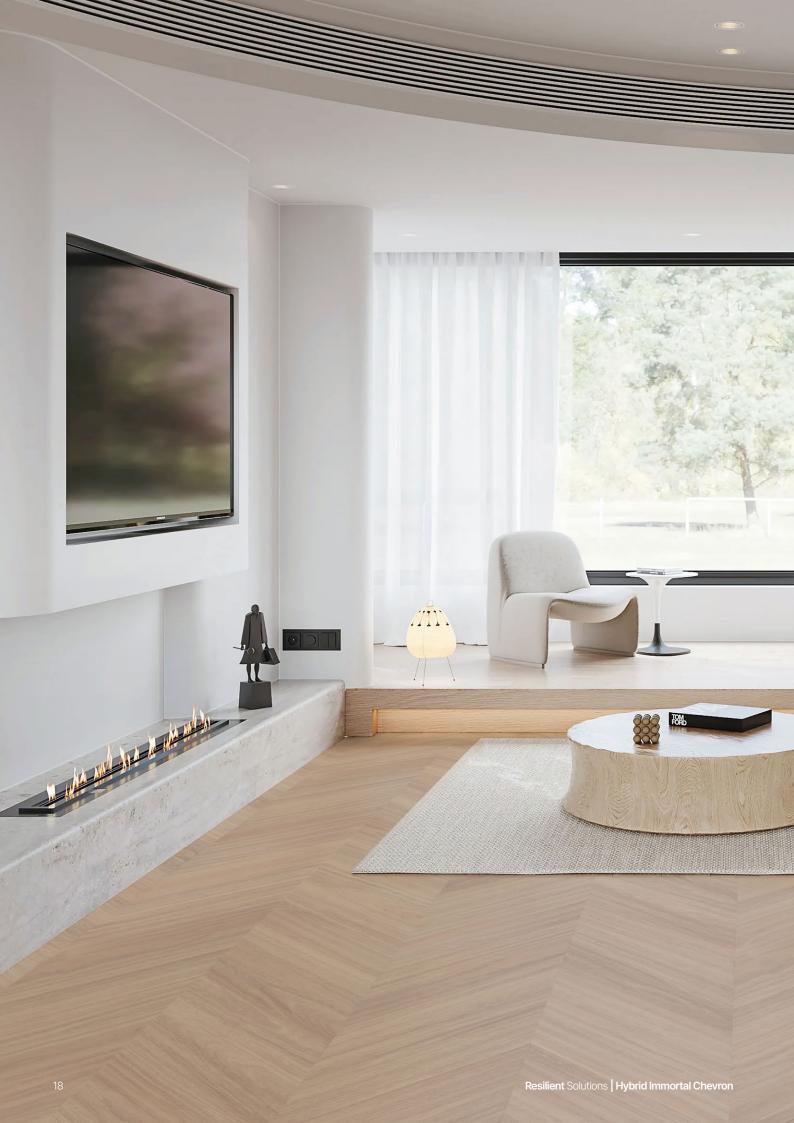

## **Hybrid** Immortal Chevron

Our Hybrid collections:

- Fusion
- Enchanted
- Superior
- Scenic
- Immortal Chevron

That's Clever.

Our divine chevron patterned flooring features a touchable super matt surface with a realistic embossed finish for an inspired look that's durable enough to stand the test of time.

- Chevron board pattern.
- Multi pattern, real timber look.
- Suitable for silicone finish.
- Pet friendly.