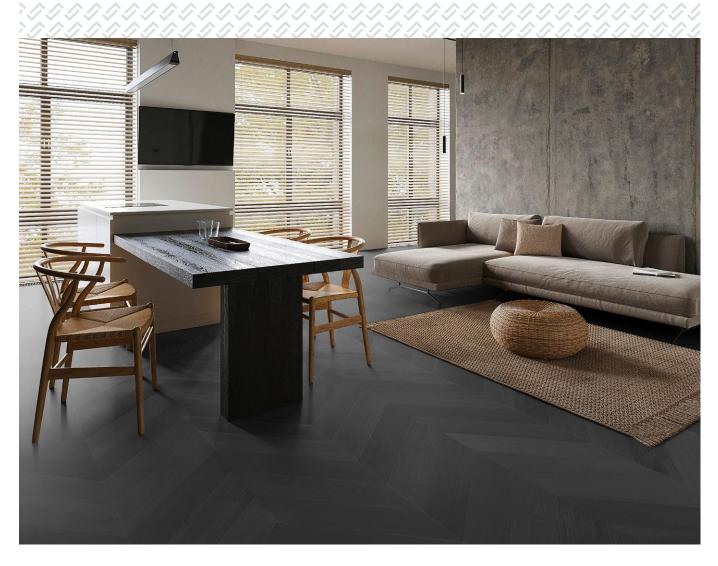

## **Hybrid** Immortal Chevron

Our Hybrid collections:

- Fusion
- Enchanted
- Superior
- Scenic
- Immortal Chevron

That's Clever.

Our divine chevron patterned flooring features a touchable super matt surface with a realistic embossed finish for an inspired look that's durable enough to stand the test of time.

- Chevron board pattern.
- Multi pattern, real timber look.
- Suitable for silicone finish.
- Pet friendly.

## Clever features list

Elegance meets modernity with a unique V-shaped arrow pattern and striking 45 degree cuts that are enough to bring any space to life. Chevron board patterns are ideal for big statement areas.