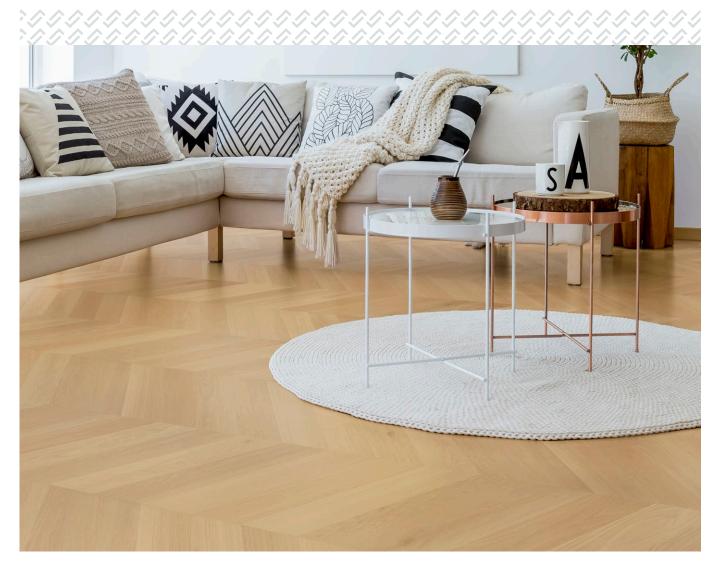

## **Hybrid** Immortal Chevron

Our Hybrid collections:

- Fusion
- Enchanted
- Superior
- Scenic
- Immortal Chevron

That's Clever.

Our divine chevron patterned flooring features a touchable super matt surface with a realistic embossed finish for an inspired look that's durable enough to stand the test of time.

- Chevron board pattern.
- Multi pattern, real timber look.
- Suitable for silicone finish.
- Pet friendly.

## Clever features list

Elegance meets modernity with a unique V-shaped arrow pattern and striking 45 degree cuts that are enough to bring any space to life. Chevron board patterns are ideal for big statement areas.