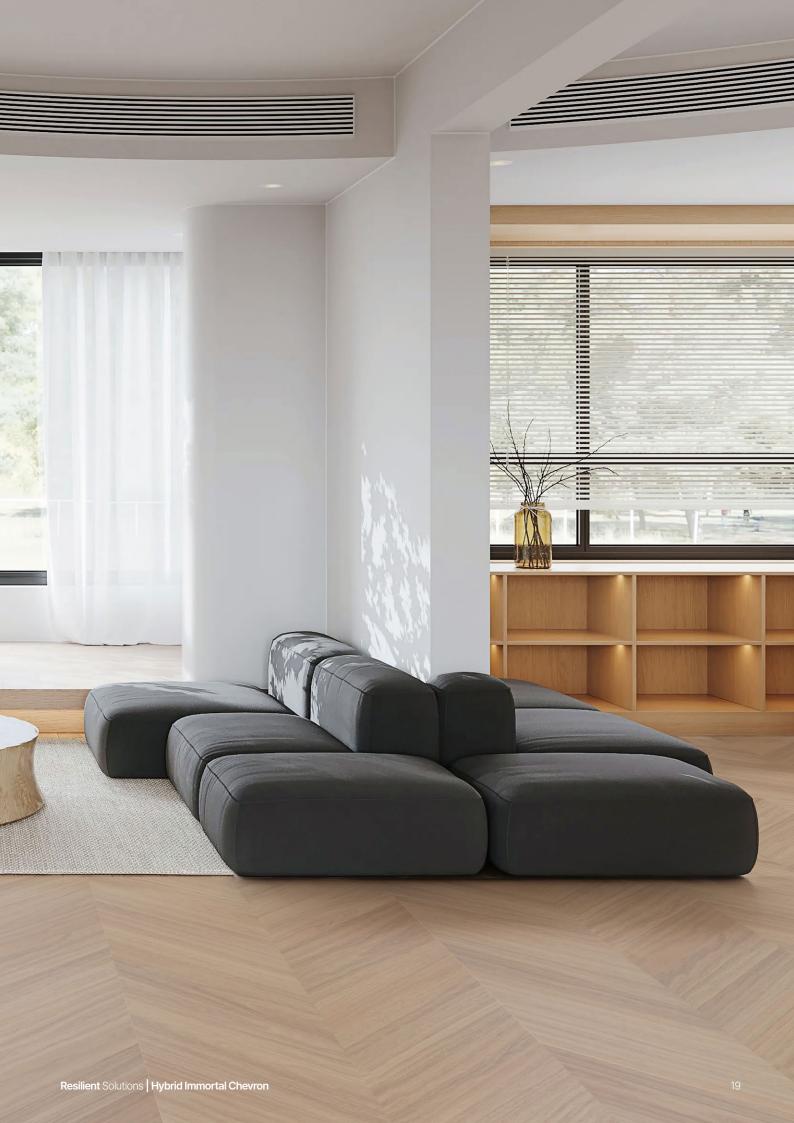

## **Hybrid** Immortal Chevron

Our Hybrid collections:

- Fusion
- Enchanted
- Superior
- Scenic
- Immortal Chevron

That's Clever.

Our divine chevron patterned flooring features a touchable super matt surface with a realistic embossed finish for an inspired look that's durable enough to stand the test of time.

- Chevron board pattern.
- Multi pattern, real timber look.
- Suitable for silicone finish.
- Pet friendly.