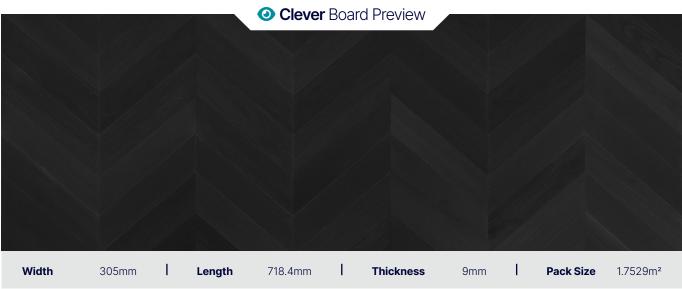

#### **Specifications**

305mm x 718.4mm x 9mm Board Size (W x L x H)

1.7529m<sup>2</sup> - 8 Full Length **Pack Size** 

**Patterns / Variation** 36 / 648

0.5mm | Heavy Commercial **Wear Layer** 

**Surface Grade / Finish** Super Matt