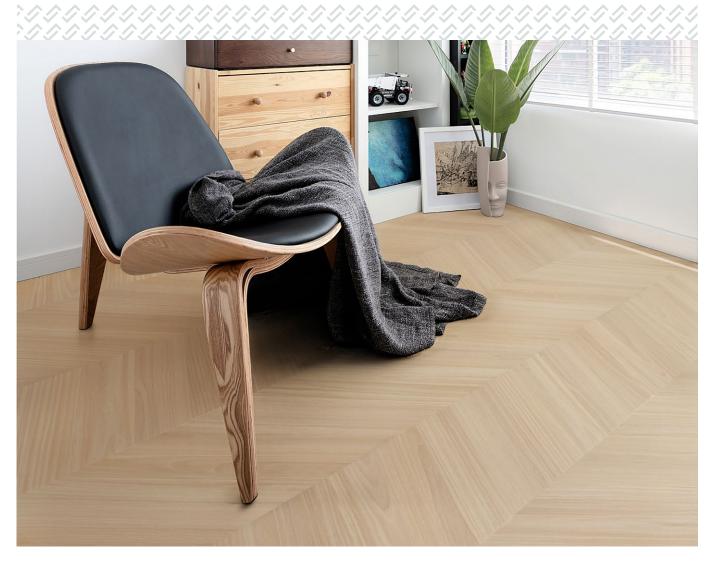

## **Hybrid** Immortal Chevron

Our Hybrid collections:

- Fusion
- Enchanted
- Superior
- Scenic
- Immortal Chevron

That's Clever.

Our divine chevron patterned flooring features a touchable super matt surface with a realistic embossed finish for an inspired look that's durable enough to stand the test of time.

- Chevron board pattern.
- Multi pattern, real timber look.
- Suitable for silicone finish.
- Pet friendly.

## Clever features list

Elegance meets modernity with a unique V-shaped arrow pattern and striking 45 degree cuts that are enough to bring any space to life. Chevron board patterns are ideal for big statement areas.