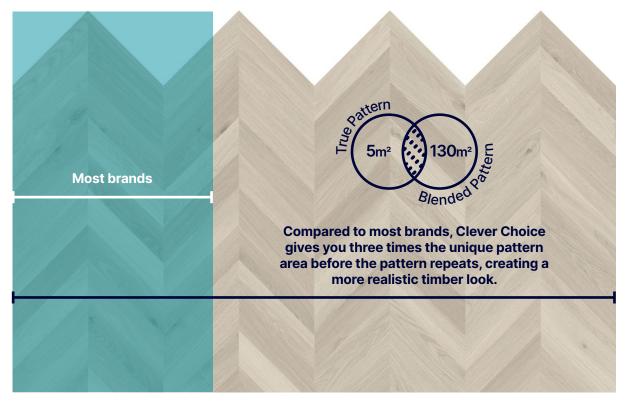

Pattern variation is essentially the level of realism that is achievable with a product. Our eyes are great at picking out repetition, but we can fool them into thinking there is less than there actually is. We achieve this by designing patterns that are larger than our boards and then cutting them in multiple different spots.

## **Clever** patterns

Blended patterns, total 5.4m² pattern non repeat