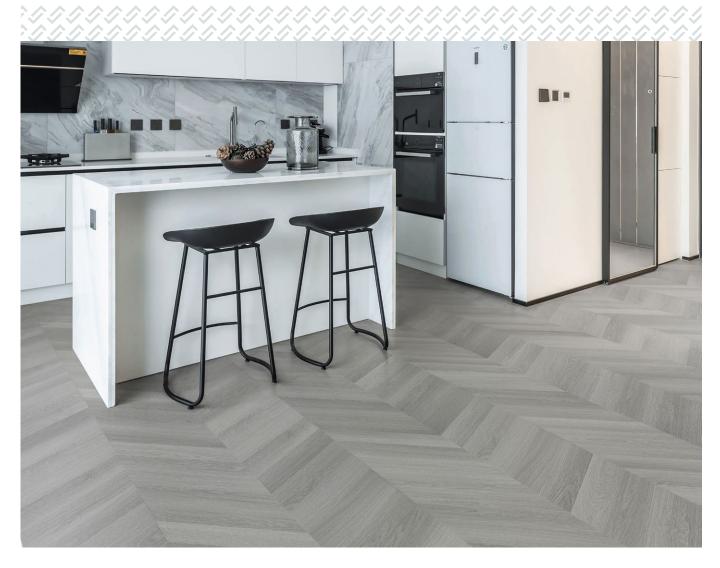

## **Hybrid** Immortal Chevron

Our Hybrid collections:

- Fusion
- Enchanted
- Superior
- Scenic
- Immortal Chevron

That's Clever.

Our divine chevron patterned flooring features a touchable super matt surface with a realistic embossed finish for an inspired look that's durable enough to stand the test of time.

- Chevron board pattern.
- Multi pattern, real timber look.
- Suitable for silicone finish.
- Pet friendly.

## Clever features list

Elegance meets modernity with a unique V-shaped arrow pattern and striking 45 degree cuts that are enough to bring any space to life. Chevron board patterns are ideal for big statement areas.