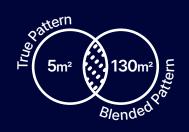

Pattern variation is essentially the level of realism that is achievable with a product. Our eyes are great at picking out repetition, but we can fool them into thinking there is less than there actually is. We achieve this by designing patterns that are larger than our boards and then cutting them in multiple different spots.

## **Clever** patterns

Blended patterns, total 5.4m² pattern non repeat