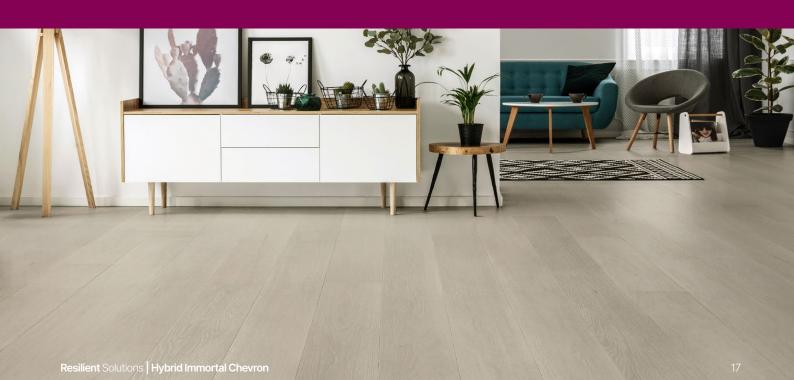

## **Hybrid** Immortal Chevron

Our Hybrid collections:

- Fusion
- Enchanted
- Superior
- Scenic
- Immortal Chevron

That's Clever.

Our divine chevron patterned flooring features a touchable super matt surface with a realistic embossed finish for an inspired look that's durable enough to stand the test of time.

- Chevron board pattern.
- Multi pattern, real timber look.
- Suitable for silicone finish.
- Pet friendly.