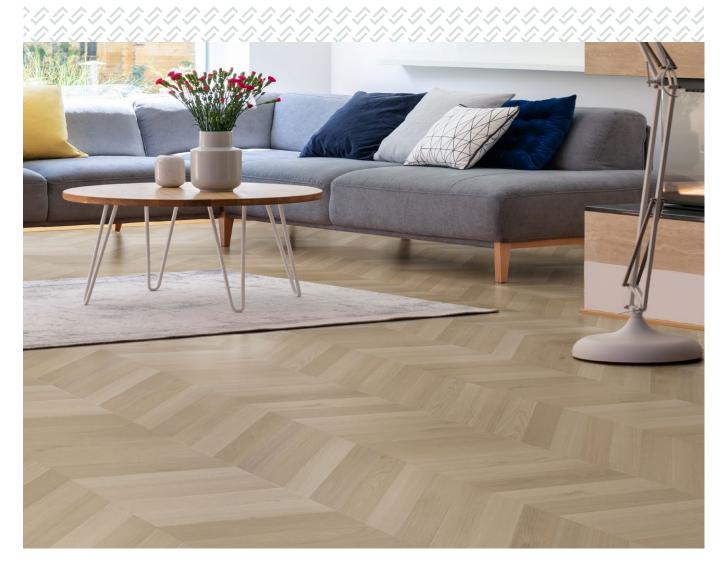

## **Hybrid** Immortal Chevron

Our Hybrid collections:

- Fusion
- Enchanted
- Superior
- Scenic
- Immortal Chevron

That's Clever.

Our divine chevron patterned flooring features a touchable super matt surface with a realistic embossed finish for an inspired look that's durable enough to stand the test of time.

- Chevron board pattern.
- Multi pattern, real timber look.
- Suitable for silicone finish.
- Pet friendly.

## Clever features list

Elegance meets modernity with a unique V-shaped arrow pattern and striking 45 degree cuts that are enough to bring any space to life. Chevron board patterns are ideal for big statement areas.