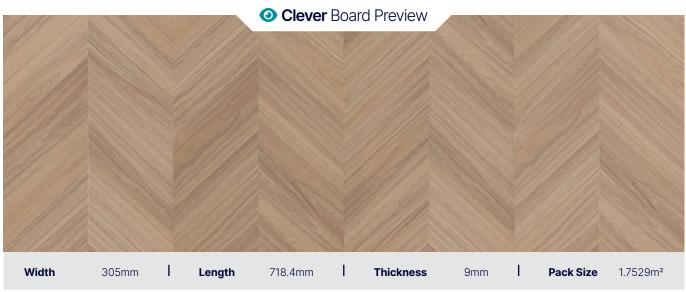

#### **Specifications**

305mm x 718.4mm x 9mm Board Size (W x L x H)

1.7529m<sup>2</sup> - 8 Full Length **Pack Size** 

**Patterns / Variation** 36 / 648

0.5mm | Heavy Commercial **Wear Layer** 

**Surface Grade / Finish** Super Matt