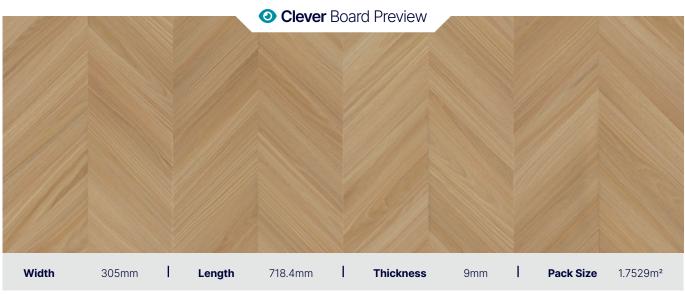

#### **Specifications**

305mm x 718.4mm x 9mm Board Size (W x L x H)

1.7529m<sup>2</sup> - 8 Full Length **Pack Size** 

**Patterns / Variation** 36 / 648

0.5mm | Heavy Commercial **Wear Layer** 

**Surface Grade / Finish** Super Matt