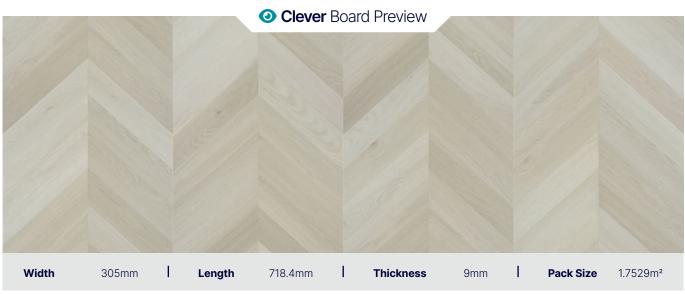

#### **Specifications**

305mm x 718.4mm x 9mm Board Size (W x L x H)

1.7529m<sup>2</sup> - 8 Full Length **Pack Size** 

**Patterns / Variation** 36 / 648

0.5mm | Heavy Commercial **Wear Layer** 

**Surface Grade / Finish** Super Matt

**Profile** 

**Texture** 

**Sub Floor Level** 4mm / 2m

**Grout Lines Over Tiles** <=8mm

**Installation Method** Floating

**Finish Around Walls** Skirting / Scotia / Silicone