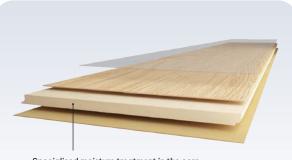

# SPECIALISED HDF CORE

Not all laminate cores are the same. Oakleaf HD PLUS is manufactured with a highly water resistant HDF core that uses specialised binders to deliver a guaranteed 48hr water resistant warranty. The specialised HDF core along with the unique click profile & bevel coating system delivers reliable protection for modern living environments.

Independent test certified for T-Seam - Swell & Seepage > 80hrs.

Specialised moisture treatment in the core