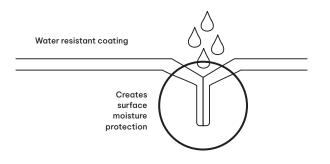

## BEVEL & CLICK TONGUE TREATMENT

Both the surface bevel and the click profile tongue are treated with a water resistant coating to create a moisture barrier to avoid leakage through the click locking profile.