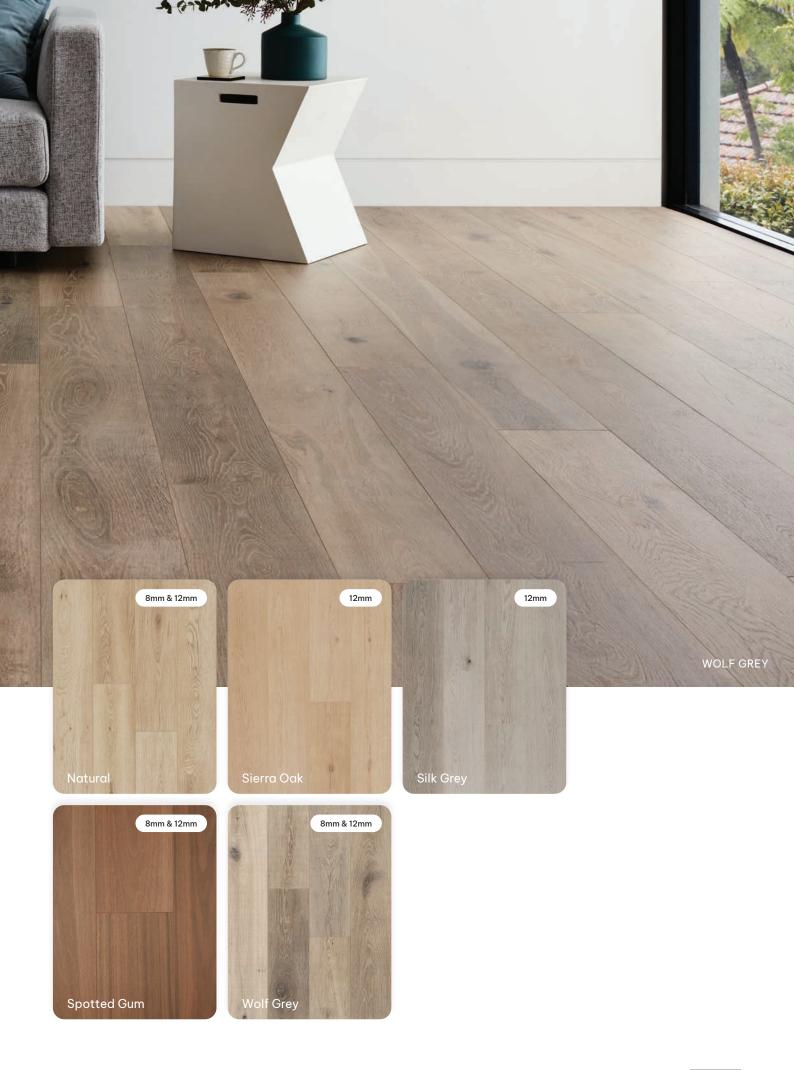

# AC4 2200 x 196 x 12mm AC3 1215 x 195 x 8mm

The colour palette presents popular Australian Timber, Hickory & Oak decors all developed using cutting edge high definition digital print technology; great depth of colour, natural features along with multiple pattern variations. Oakleaf HD PLUS laminate, you'll be amazed how realistic it looks!

# CLASSIC WIDTH PLANKS

195mm (8mm - AC3) & 196mm (12mm - AC4) planks for Oak, Hickory & Australian Timber décors.