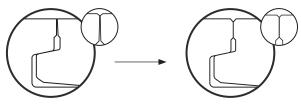

# CLICK TECHNOLOGY

The patented 3 step Water Resistant process starts with a unique click profile that has been modified to tighten the T-Seam lock. These changes to the click geometry significantly reduce the opportunity for surface leakage.

Tighter lock & less leakage