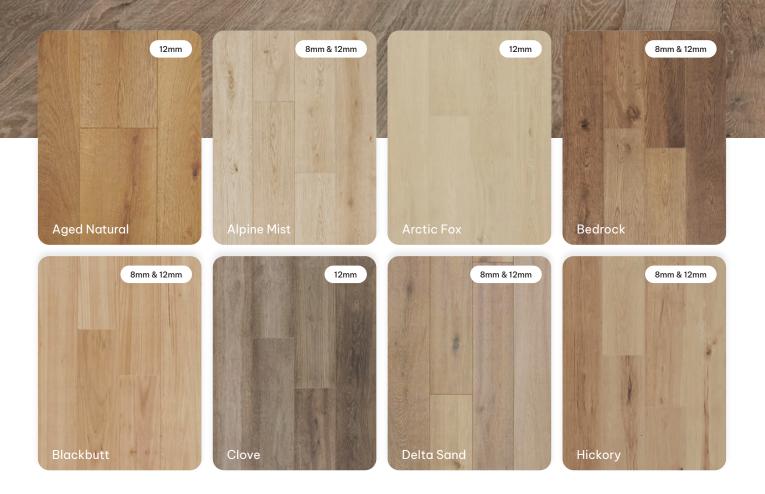

# AC4 2200 x 196 x 12mm AC3 1215 x 195 x 8mm

The colour palette presents popular Australian Timber, Hickory & Oak decors all developed using cutting edge high definition digital print technology; great depth of colour, natural features along with multiple pattern variations. Oakleaf HD PLUS laminate, you'll be amazed how realistic it looks!

# CLASSIC WIDTH PLANKS

195mm (8mm - AC3) & 196mm (12mm - AC4) planks for Oak, Hickory & Australian Timber décors.