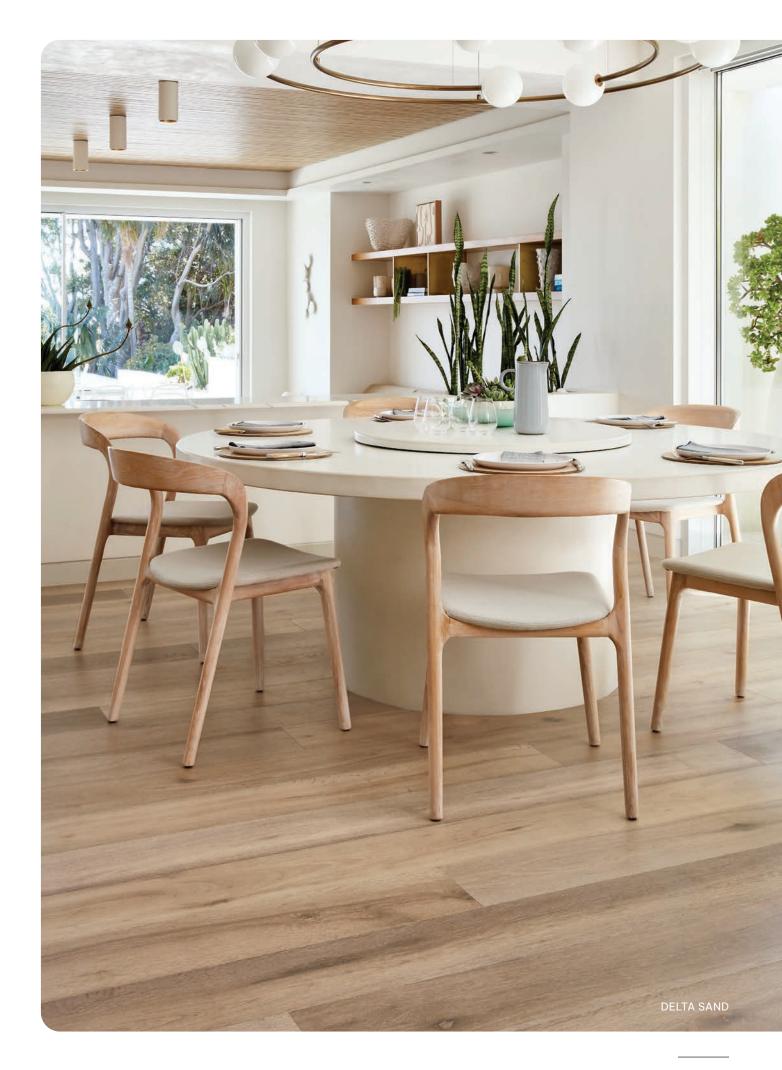

# AC4 2200 x 196 x 12mm AC3 1215 x 195 x 8mm

The colour palette presents popular Australian Timber, Hickory & Oak decors all developed using cutting edge high definition digital print technology; great depth of colour, natural features along with multiple pattern variations. Oakleaf HD PLUS laminate, you'll be amazed how realistic it looks!