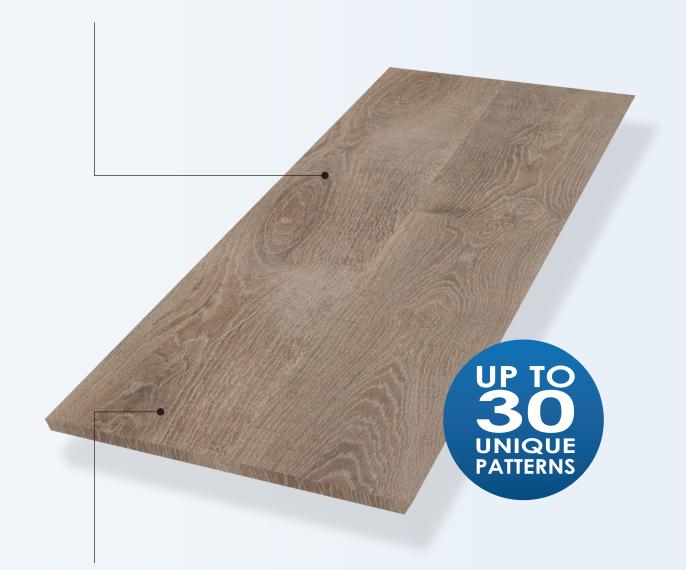

# Unique Plank Patterns

High Definition (HD) digital imaging was used across a random sampling of natural timber planks to create at least 30 unique plank images. This is approximately 5 times as many unique patterns as you would expect from a standard laminate plank. The size of the installation area & plank blending will determine extent of variation.

# AC4 2200 x 196 x 12mm AC3 1215 x 195 x 8mm

The colour palette presents popular Australian Timber, Hickory & Oak decors all developed using cutting edge high definition digital print technology; great depth of colour, natural features along with multiple pattern variations. Oakleaf HD PLUS laminate, you'll be amazed how realistic it looks!