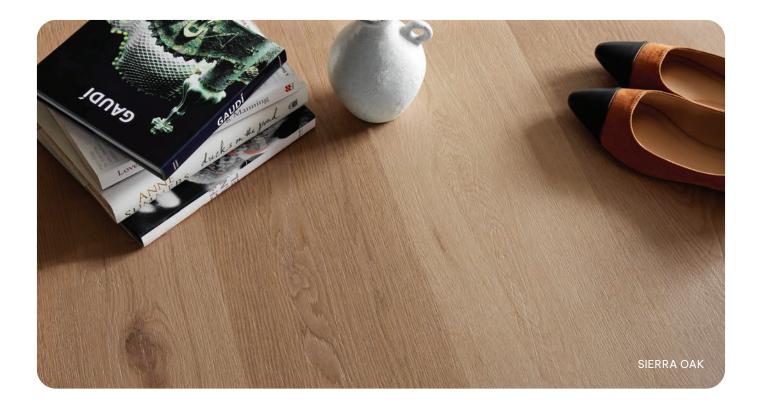

# High Definition Realism

OAKLEAF HD PLUS laminate delivers amazing realism with décor visuals so natural you would think you were looking at an actual timber plank. Using High Definition (HD) technology we have curated a stunning range of popular Australian Timber, European Oak & American Hickory décors.

# Unique Plank Patterns

High Definition (HD) digital imaging was used across a random sampling of natural timber planks to create at least 30 unique plank images. This is approximately 5 times as many unique patterns as you would expect from a standard laminate plank. The size of the installation area & plank blending will determine extent of variation.

# AC4 2200 x 196 x 12mm AC3 1215 x 195 x 8mm

The colour palette presents popular Australian Timber, Hickory & Oak decors all developed using cutting edge high definition digital print technology; great depth of colour, natural features along with multiple pattern variations. Oakleaf HD PLUS laminate, you'll be amazed how realistic it looks!

Preference Floors (NSW) Sydney 02 9738 1188 sales@preferencefloors.com.au Preference Floors (VIC) Melbourne 03 9794 5111 vic@preferencefloors.com.au

PREFERENCE I FLOORS

Front Cover: Natural, Back Cover: Sierra Oak